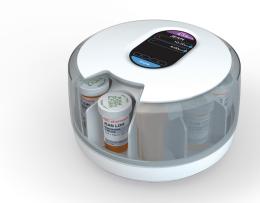

# cue-Rx™ DELIVERS PEACE OF MIND TO THE **WHOLE FAMILY**

- ✓ cue-Rx<sup>™</sup> lets you and your healthcare provider know if your loved one took their medication in real-time. every time.
- **Prevents** prescription under/over use.
- ✓ Pills stay in their original bottle so any warnings are clearly visible (holds 10 standard size bottles.)
- Simple enough for anyone to use right at home.