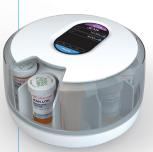

# cue-Rx™ DELIVERS PEACE OF MIND TO THE **WHOLE FAMILY**

- ✓ cue-Rx<sup>™</sup> lets you and your healthcare provider know if your loved one took their medication in real-time. every time.
- **Prevents** prescription under/over use.
- ✓ Pills stay in their original bottle so any warnings are clearly visible (holds 10 standard size bottles.)
- Simple enough for anyone to use right at home.